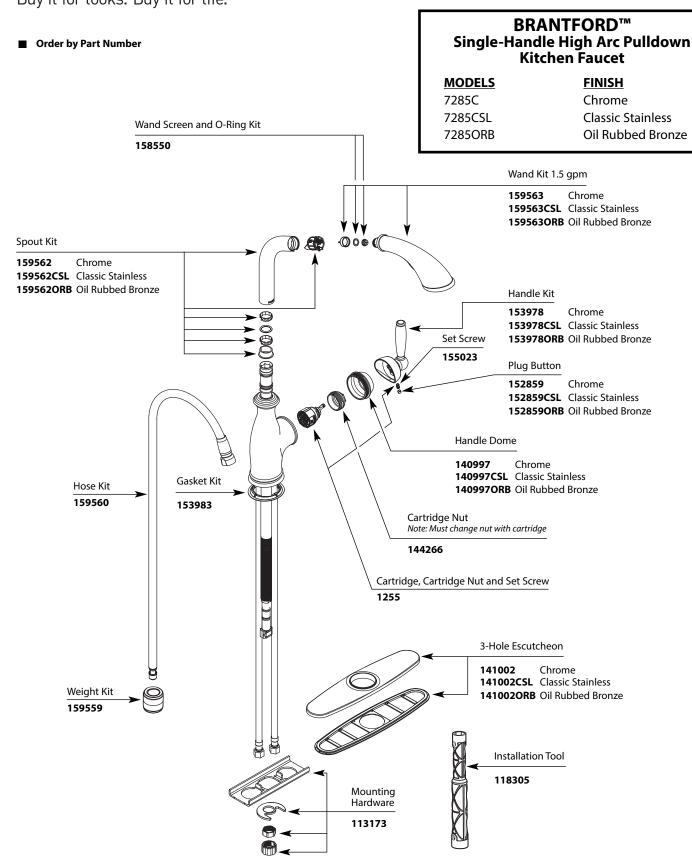

## **BRANTFORD™** Single-Handle High Arc Pulldown **Order by Part Number Kitchen Faucet MODELS FINISH** There is more than 1 version of this model. Page down to identify the version you have. 7285C Chrome 7285CSL Classic Stainless Wand Screen and O-Ring Kit 7285ORB Oil Rubbed Bronze 158550 Wand Kit 1.5 gpm 159563 Chrome 159563CSL Classic Stainless 159563ORB Oil Rubbed Bronze Spout Kit **000** 159562 Chrome 159562CSL Classic Stainless 159562ORB Oil Rubbed Bronze Handle Kit 153978 Chrome 153978CSL Classic Stainless Set Screw 153978ORB Oil Rubbed Bronze 155023 Plug Button 152859 Chrome 152859CSL Classic Stainless 152859ORB Oil Rubbed Bronze Handle Dome 140997 Chrome 140997CSL Classic Stainless Gasket Kit Hose Kit 140997ORB Oil Rubbed Bronze 159560 153983 Cartridge Nut Note: Must change nut with cartridge 144266 Cartridge, Cartridge Nut and Set Screw 1255 3-Hole Escutcheon 141002 Chrome 141002CSL Classic Stainless Weight Kit 141002ORB Oil Rubbed Bronze 159559 Installation Tool 118305 Mounting Hardware 113173